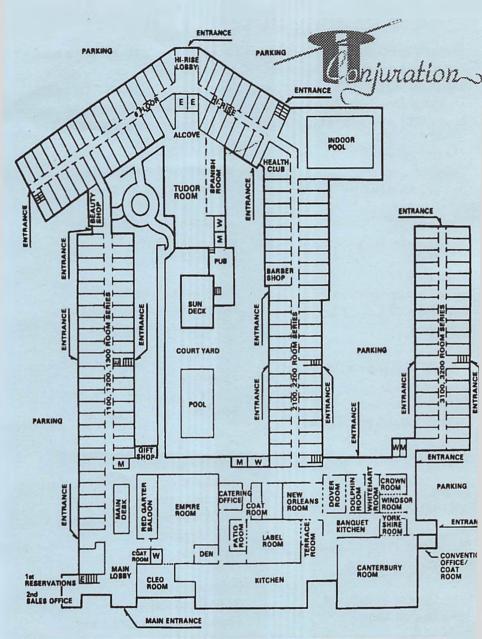

Belmar Florist 3319 Preston Hwy. Fresh flowers for your party. 367-6172

Programming is in the Canterbury, Windsor, and Yorkshire Rooms. The Dealers' Room is in the Label Room, and the Art Show occupies the New Orleans and Dover Rooms. The Crown Room handles the gaming, except for the Hearts Tournament, which is in the Den. The video program is shown in the White Hart. Registration is located in the convention office/ coat check area next to the Canterbury Room. Convention operations is located in the Dolphin Room.